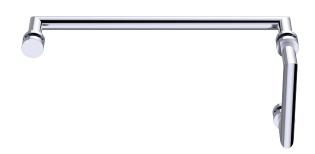

## **OSLO COLLECTION**OFFSET SDH 8"&18"

14470818

| Size* | Product # | Decription          |
|-------|-----------|---------------------|
| 8x18  | 14470818  | 8x18 combinationSDH |

\*Additional sizing upon request

PRODUCT NAME: OFFSET SHOWER DOOR

**HANDLES 8"&18"** 

**PRODUCT CODE:** 14470818

**MATERIAL:** All-brass construction

**KEY FEATURES:** Contemporary design.

Round minimalist look.

STOCKED FINISHES:

Polished Chrome (99)