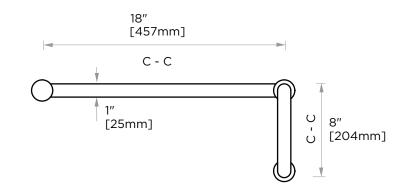

## **OSLO COLLECTION**OFFSET SDH 8"&18"

14470818

| Size* | Product # | Decription          |
|-------|-----------|---------------------|
| 8x18  | 14470818  | 8x18 combinationSDH |

\*Additional sizing upon request

PRODUCT NAME: OFFSET SHOWER DOOR

**HANDLES 8"&18"** 

**PRODUCT CODE:** 14470818

**MATERIAL:** All-brass construction

**KEY FEATURES:** Contemporary design.

Round minimalist look.

STOCKED FINISHES:

Polished Chrome (99)