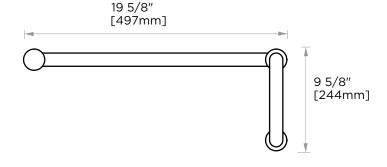

## **OSLO COLLECTION**OFFSET SDH 8"&18"

14470818

| Size* | Product # | Decription          |
|-------|-----------|---------------------|
| 8x18  | 14470818  | 8x18 combinationSDH |

\*Additional sizing upon request

PRODUCT NAME: OFFSET SHOWER DOOR

**HANDLES 8"&18"** 

**PRODUCT CODE:** 14470818

**MATERIAL:** All-brass construction

**KEY FEATURES:** Contemporary design.

Round minimalist look.

STOCKED FINISHES:

Polished Chrome (99)