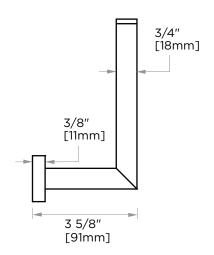

## OSLO COLLECTION

**SPARE TISSUE HOLDER** 144157

PRODUCT NAME: SPARE TISSUE HOLDER

**PRODUCT CODE:** 144157

**MATERIAL:** All-brass construction

**KEY FEATURES:** Contemporary design.

Round minimalist look.