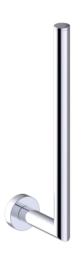

## OSLO COLLECTION

**SPARE TISSUE HOLDER** 144157

PRODUCT NAME: SPARE TISSUE HOLDER

**PRODUCT CODE:** 144157

**MATERIAL:** All-brass construction

**KEY FEATURES:** Contemporary design.

Round minimalist look.