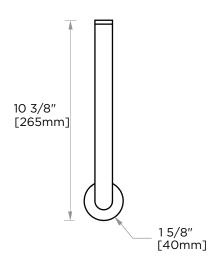

## OSLO COLLECTION

**SPARE TISSUE HOLDER** 144157

PRODUCT NAME: SPARE TISSUE HOLDER

**PRODUCT CODE:** 144157

**MATERIAL:** All-brass construction

**KEY FEATURES:** Contemporary design.

Round minimalist look.