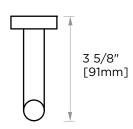

## OSLO COLLECTION

**SPARE TISSUE HOLDER** 144157

PRODUCT NAME: SPARE TISSUE HOLDER

**PRODUCT CODE:** 144157

**MATERIAL:** All-brass construction

**KEY FEATURES:** Contemporary design.

Round minimalist look.