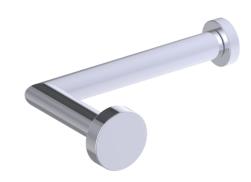

PRODUCT NAME: SOLID BACK

TISSUE HOLDER

**PRODUCT CODE:** 144151SB

**MATERIAL:** All-brass construction

**KEY FEATURES:** Contemporary design.

Round minimalist look.

Polished Chrome (99) **STOCKED FINISHES:** 

## **OSLO COLLECTION**

## **SOLID BACK TISSUE HOLDER** 144151SB

**SPECIAL** 26 options available. **FINISHES** Please see our website for **AVAILABLE:** full list samples