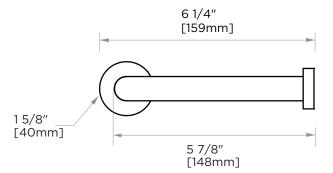

## **SOLID BACK TISSUE HOLDER** 144151SB

**SPECIAL** 26 options available. **FINISHES** Please see our website for **AVAILABLE:** full list samples