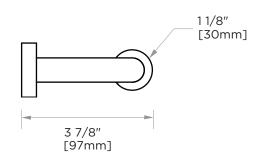

## **SOLID BACK TISSUE HOLDER** 144151SB

**SPECIAL** 26 options available. **FINISHES** Please see our website for **AVAILABLE:** full list samples