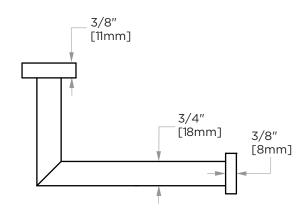

## **SOLID BACK TISSUE HOLDER** 144151SB

**SPECIAL** 26 options available. **FINISHES** Please see our website for **AVAILABLE:** full list samples