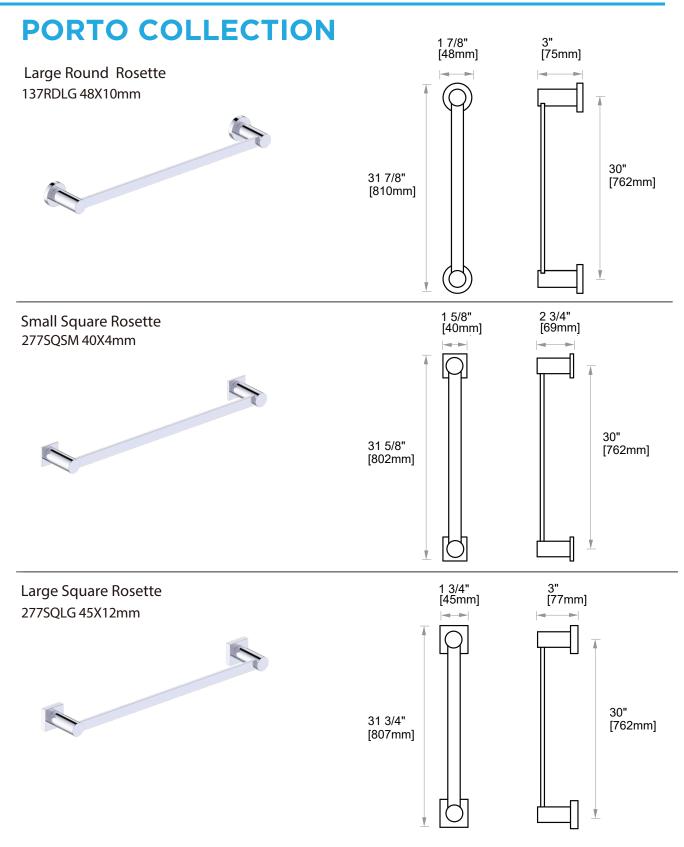

NCLUDES ROSETTE: 40X4MM

PRODUCT NAME: PORTO TOWEL BAR 30"

PRODUCT CODE: 137300

**MATERIAL:** All-brass construction

**KEY FEATURES:** Contemporary design.

Round and linear geometries.

Sleek modern aesthetic.

## PORTO COLLECTION

**TOWEL BAR 30"** 

137300

NOTE: Dimensions and specifications are subject to change without notice.

NOTE: Dimensions and specifications are subject to change without notice.