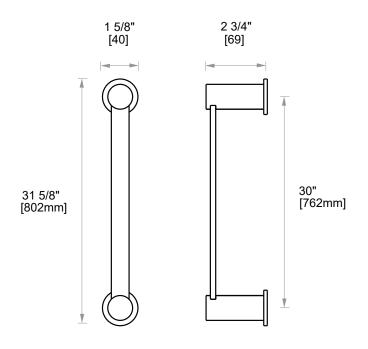

NCLUDES ROSETTE: 40X4MM

PRODUCT NAME: PORTO TOWEL BAR 30"

PRODUCT CODE: 137300

**MATERIAL:** All-brass construction

**KEY FEATURES:** Contemporary design.

Round and linear geometries.

Sleek modern aesthetic.

## PORTO COLLECTION

**TOWEL BAR 30"** 

137300

NOTE: Dimensions and specifications are subject to change without notice.

NOTE: Dimensions and specifications are subject to change without notice.