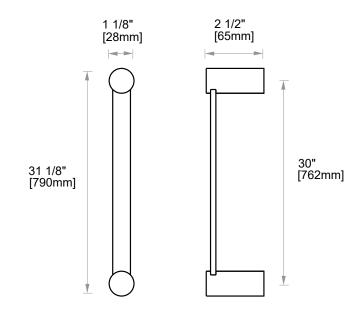

NCLUDES ROSETTE: 40X4MM

PRODUCT NAME: PORTO TOWEL BAR 30"

PRODUCT CODE: 137300

**MATERIAL:** All-brass construction

**KEY FEATURES:** Contemporary design.

Round and linear geometries.

Sleek modern aesthetic.

## PORTO COLLECTION

**TOWEL BAR 30"** 

137300

NOTE: Dimensions and specifications are subject to change without notice.

NOTE: Dimensions and specifications are subject to change without notice.