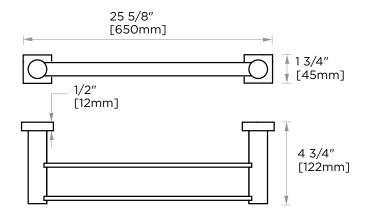

## **PORTO COLLECTION**

Large Round Rosette 137RDLG 48X10mm

Small Square Rosette 277SQSM 40X4mm

Large Square Rosette 277SOLG 45X12mm

NOTE: Dimensions and specifications are subject to change without notice.