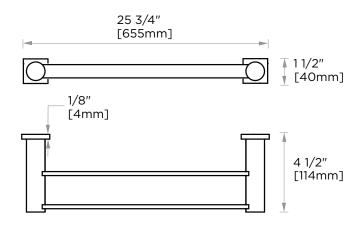

## DOUBLE TOWEL BAR 24"

137242

NOTE: Dimensions and specifications are subject to change without notice.