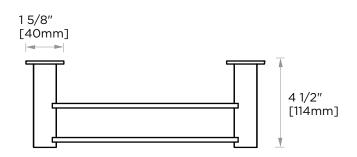

#### Without Rosette

#### With Rosette

PRODUCT NAME: DOUBLE TOWEL

**BAR 24**"

**PRODUCT CODE:** 137242

MATERIAL: All-brass construction

**KEY FEATURES:** Contemporary design.

Round and linear geometries. Sleek modern aesthetic.

## DOUBLE TOWEL BAR 24"

137242

NOTE: Dimensions and specifications are subject to change without notice.