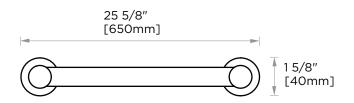

#### Without Rosette

#### With Rosette

PRODUCT NAME: DOUBLE TOWEL

**BAR 24**"

**PRODUCT CODE:** 137242

MATERIAL: All-brass construction

**KEY FEATURES:** Contemporary design.

Round and linear geometries. Sleek modern aesthetic.

## DOUBLE TOWEL BAR 24"

137242

NOTE: Dimensions and specifications are subject to change without notice.