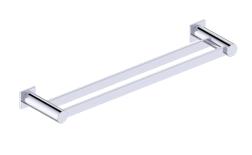

#### With Rosette

PRODUCT NAME: DOUBLE TOWEL

**BAR 24**"

**PRODUCT CODE:** 137242

MATERIAL: All-brass construction

**KEY FEATURES:** Contemporary design.

Round and linear geometries. Sleek modern aesthetic.

Sieek modern aestnetic.

STOCKED FINISHES:

Polished Chrome (99)Brushed Nickel (81)

**SPECIAL** 26 options available. Please see our website for

**AVAILABLE:** full list samples