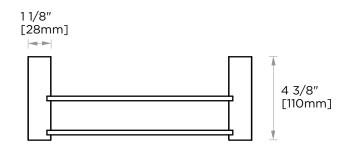

## **PORTO COLLECTION**

Large Round Rosette 137RDLG 48X10mm

Small Square Rosette 277SQSM 40X4mm

Large Square Rosette 277SOLG 45X12mm

NOTE: Dimensions and specifications are subject to change without notice.