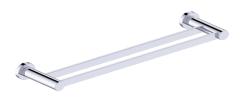

#### With Rosette

PRODUCT NAME: DOUBLE TOWEL

**BAR 24**"

**PRODUCT CODE:** 137242

MATERIAL: All-brass construction

**KEY FEATURES:** Contemporary design.

Round and linear geometries. Sleek modern aesthetic.

## DOUBLE TOWEL BAR 24"

137242

NOTE: Dimensions and specifications are subject to change without notice.