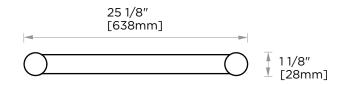

## DOUBLE TOWEL BAR 24"

137242

NOTE: Dimensions and specifications are subject to change without notice.