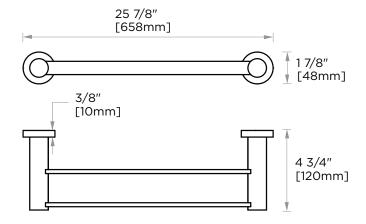

#### Without Rosette

## DOUBLE TOWEL BAR 24"

137242

NOTE: Dimensions and specifications are subject to change without notice.