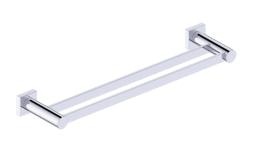

#### With Rosette

PRODUCT NAME: DOUBLE TOWEL

**BAR 24**"

**PRODUCT CODE:** 137242

MATERIAL: All-brass construction

**KEY FEATURES:** Contemporary design.

Round and linear geometries. Sleek modern aesthetic.

Sieek modern aestnetic.

STOCKED FINISHES:

Polished Chrome (99)Brushed Nickel (81)

**SPECIAL** 26 options available. Please see our website for

**AVAILABLE:** full list samples