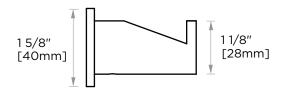

## PORTO COLLECTION ROBE HOOK 137130

NOTE: Dimensions and specifications are subject to change without notice.

NOTE: Dimensions and specifications are subject to change without notice.