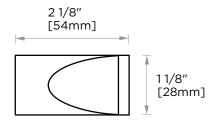

## PORTO COLLECTION ROBE HOOK 137130

NOTE: Dimensions and specifications are subject to change without notice.

NOTE: Dimensions and specifications are subject to change without notice.