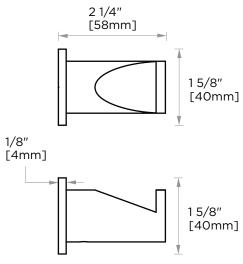

Includes Rosette: 40X4mm

Without Rosette

With Rosette

**PRODUCT NAME: ROBE HOOK** 

**PRODUCT CODE:** 137130

MATERIAL: All-brass construction

**KEY FEATURES:** Contemporary design.

Round and linear geometries. Sleek modern aesthetic.

## PORTO COLLECTION ROBE HOOK 137130

NOTE: Dimensions and specifications are subject to change without notice.