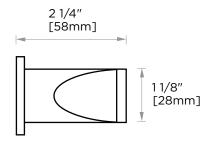

## PORTO COLLECTION ROBE HOOK 137130

NOTE: Dimensions and specifications are subject to change without notice.

NOTE: Dimensions and specifications are subject to change without notice.