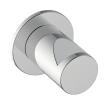

Includes Rosette: 40X4mm

Without Rosette

With Rosette

**PRODUCT NAME: ROBE HOOK** 

**PRODUCT CODE:** 137130

MATERIAL: All-brass construction

**KEY FEATURES:** Contemporary design.

Round and linear geometries. Sleek modern aesthetic.

## PORTO COLLECTION

Large Round Rosette 137RDLG 48X10mm \*Rosettes are sold separately

Small Square Rosette 277SQSM 40X4mm

\*Rosettes are sold separately

Large Square Rosette 277SQLG 45X12mm

\*Rosettes are sold separately