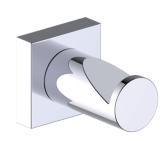

Includes Rosette: 40X4mm

Without Rosette

With Rosette

**PRODUCT NAME: ROBE HOOK** 

**PRODUCT CODE:** 137130

MATERIAL: All-brass construction

**KEY FEATURES:** Contemporary design.

Round and linear geometries. Sleek modern aesthetic.

## PORTO COLLECTION ROBE HOOK 137130

NOTE: Dimensions and specifications are subject to change without notice.