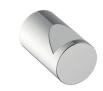

Includes Rosette: 40X4mm

Without Rosette

With Rosette

**PRODUCT NAME: ROBE HOOK** 

**PRODUCT CODE:** 137130

MATERIAL: All-brass construction

**KEY FEATURES:** Contemporary design.

Round and linear geometries. Sleek modern aesthetic.

## PORTO COLLECTION ROBE HOOK 137130

NOTE: Dimensions and specifications are subject to change without notice.