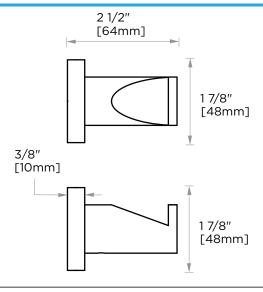

Includes Rosette: 40X4mm

Without Rosette

With Rosette

**PRODUCT NAME: ROBE HOOK** 

**PRODUCT CODE:** 137130

MATERIAL: All-brass construction

**KEY FEATURES:** Contemporary design.

Round and linear geometries. Sleek modern aesthetic.

## PORTO COLLECTION

Large Round Rosette 137RDLG 48X10mm \*Rosettes are sold separately

Small Square Rosette 277SQSM 40X4mm

\*Rosettes are sold separately

Large Square Rosette 277SQLG 45X12mm

\*Rosettes are sold separately