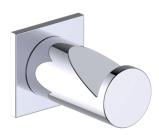

Includes Rosette: 40X4mm

Without Rosette

With Rosette

**PRODUCT NAME: ROBE HOOK** 

**PRODUCT CODE:** 137130

MATERIAL: All-brass construction

**KEY FEATURES:** Contemporary design.

Round and linear geometries. Sleek modern aesthetic.

## PORTO COLLECTION ROBE HOOK 137130

NOTE: Dimensions and specifications are subject to change without notice.