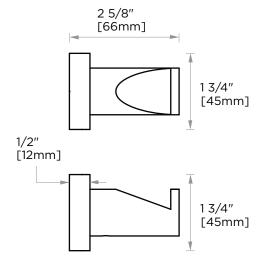

Includes Rosette: 40X4mm

Without Rosette

With Rosette

**PRODUCT NAME: ROBE HOOK** 

**PRODUCT CODE:** 137130

MATERIAL: All-brass construction

**KEY FEATURES:** Contemporary design.

Round and linear geometries. Sleek modern aesthetic.

## PORTO COLLECTION

Large Round Rosette 137RDLG 48X10mm \*Rosettes are sold separately

Small Square Rosette 277SQSM 40X4mm

\*Rosettes are sold separately

Large Square Rosette 277SQLG 45X12mm

\*Rosettes are sold separately