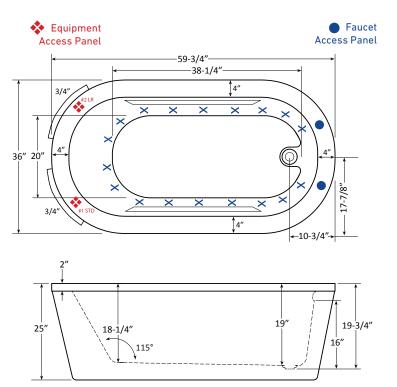

# Catalina 6036 | Air A18 Massage Series

Product Number: CAA18J6036FS-A 60" x 36" x 25"

### JETS: 18 Total

X 18 EZ Clean HTT Air Jets

#### **DRAINS & OVERFLOWS INFORMATION**

- Overflow: Integral Round: Included- Polished Chrome or Brushed Nickel.
  Optional - White, Biscuit, Black, Polished Nickel, Oil Rubbed Bronze.
- Bath Drain: Pop up: Included- Polished Chrome or Brushed Nickel.
  Optional - White, Biscuit, Black, Polished Nickel, Oil Rubbed Bronze.
- In Floor Drain EZ Fast Connect (optional)

#### **FAUCET INFORMATION**

- Deck Mount or Floor mount (not included)
- Access Panel required for Deck faucet (optional)
- Floor mount verify spout distance

Your licensed installer must water test and run all equipment before leaving your home to ensure proper operation and validate warranty.

**TECHNICAL SPECIFICATIONS** End drain. Pump Location(s): Standard #1 or LR #2 – right or left side access