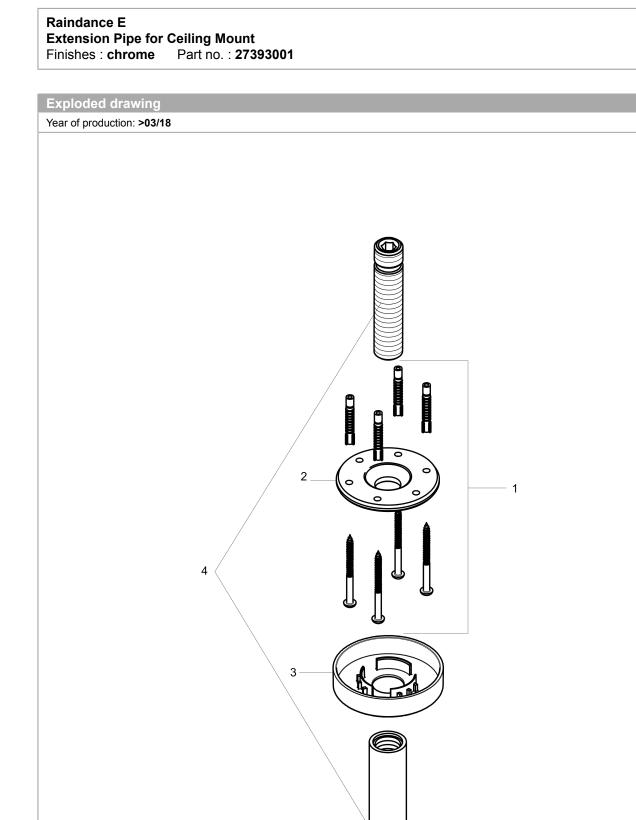

### Spare parts list

Year of production: >03/18

| Pos. | Description        | Part no. | Price | PU |
|------|--------------------|----------|-------|----|
| 1    | mounting kit       | 95208000 | -     | 1  |
| 2    | O-ring 34x2        | 98383000 | -     | 1  |
| 3    | escutcheon Ø 80 mm | 92122000 | -     | 1  |
| 4    | -                  | 27479001 | -     | 1  |