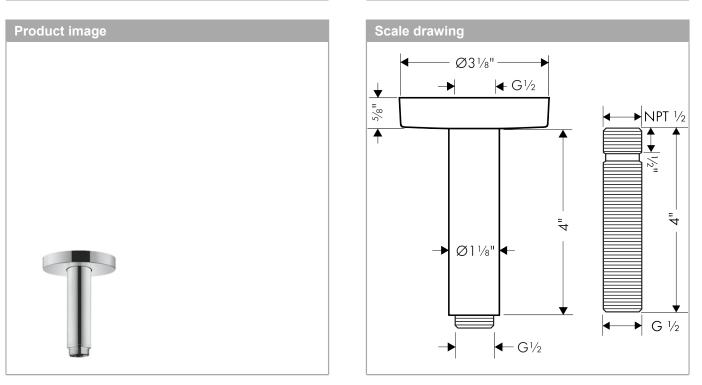

#### Features

- · Brass
- · 1⁄2" NPT
- 4" pipe, Escutcheon, Includes adjustible installation nipple, Multiple pipes may be joined in series to create a longer extension, Included mounting plate provides additional support