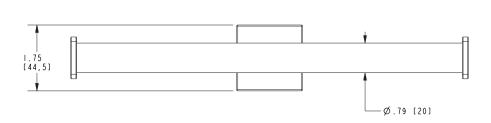

ederal and State material regulations

#### **Colors / Finishes**

PC: Polished ChromePN: Polished NickelSN: Satin Nickel

| Specified Model |                             |                   |
|-----------------|-----------------------------|-------------------|
| Model           | Description                 | Colors / Finishes |
| 5309            | Double Toilet Tissue Holder | □ PC □ PN □ SN    |

### Product Specification: Add "Color / Finish" Suffix to Model Number Below

The Toilet Tissue Holder shall be made of solid metal construction and incorporate a single-post design utilizing two open rollers. Toilet Tissue Holder shall complement Ginger Dyad product series. Toilet Tissue Holder shall be Ginger Model 5309/\_\_\_\_\_.

# 5309

## **Product Dimensions** (units are in inches)