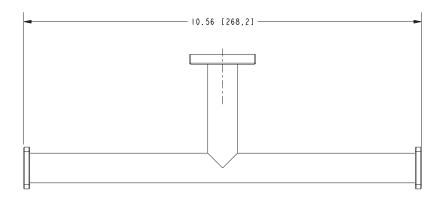

Federal and State material regulations

#### **Colors / Finishes**

PC: Polished ChromePN: Polished NickelSN: Satin Nickel

| Specified Model |                             |                   |
|-----------------|-----------------------------|-------------------|
| Model           | Description                 | Colors / Finishes |
| 5309            | Double Toilet Tissue Holder | □ PC □ PN □ SN    |

### Product Specification: Add "Color / Finish" Suffix to Model Number Below

The Toilet Tissue Holder shall be made of solid metal construction and incorporate a single-post design utilizing two open rollers. Toilet Tissue Holder shall complement Ginger Dyad product series. Toilet Tissue Holder shall be Ginger Model 5309/\_\_\_\_\_.

# 5309

## **Product Dimensions** (units are in inches)