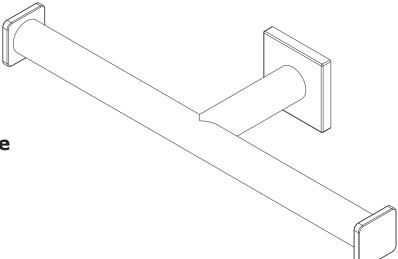

#### **Features**

- · Solid metal construction
- Single-post design with two open rollers
- Complements Dyad product series

Toilet Tissue Holder 5309

### Product Specification: Add "Color / Finish" Suffix to Model Number Below

The Toilet Tissue Holder shall be made of solid metal construction and incorporate a single-post design utilizing two open rollers. Toilet Tissue Holder shall complement Ginger Dyad product series. Toilet Tissue Holder shall be Ginger Model 5309/\_\_\_\_\_.