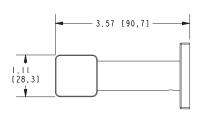

eral and State material regulations

#### **Colors / Finishes**

PC: Polished ChromePN: Polished NickelSN: Satin Nickel

| Specified Model |                             |                   |
|-----------------|-----------------------------|-------------------|
| Model           | Description                 | Colors / Finishes |
| 5309            | Double Toilet Tissue Holder | □ PC □ PN □ SN    |

### Product Specification: Add "Color / Finish" Suffix to Model Number Below

The Toilet Tissue Holder shall be made of solid metal construction and incorporate a single-post design utilizing two open rollers. Toilet Tissue Holder shall complement Ginger Dyad product series. Toilet Tissue Holder shall be Ginger Model 5309/\_\_\_\_\_.

# 5309

## **Product Dimensions** (units are in inches)