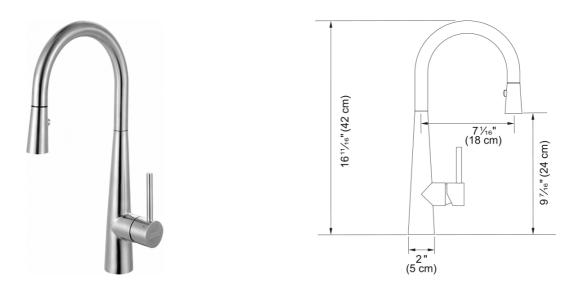

## **Technical Data**

| Aspect                         |                     |
|--------------------------------|---------------------|
| Spout type                     | J - spout           |
| Color                          | Stainless steel     |
| Type of material               | Stainless steel 304 |
| Flexible pullout hose material | Textile             |
| Spray head material            | Stainless steel     |
| Product Dimensions             |                     |
| Faucet hole diameter           | 35 mm               |
| Cartridge dimension            | 35 mm               |
| Installation                   |                     |
| Mounting type                  | Shank               |
| Water supply hose connection   | 1/2"                |
| Water supply hose length       | 800 mm              |
| Product specifications         |                     |
| Pressure                       | High pressure       |
| Faucet type                    | Spray               |
| Faucet operation               | Side lever          |
| Faucet rotation                | 360°                |
| Product identification         |                     |
| Product brand                  | FRANKE              |
| Product family                 | Mythos              |
| Collection                     | Steel               |
| Features                       |                     |
| Water saving feature           | No                  |
| Type of aerator                | Honeycomb           |
|                                |                     |