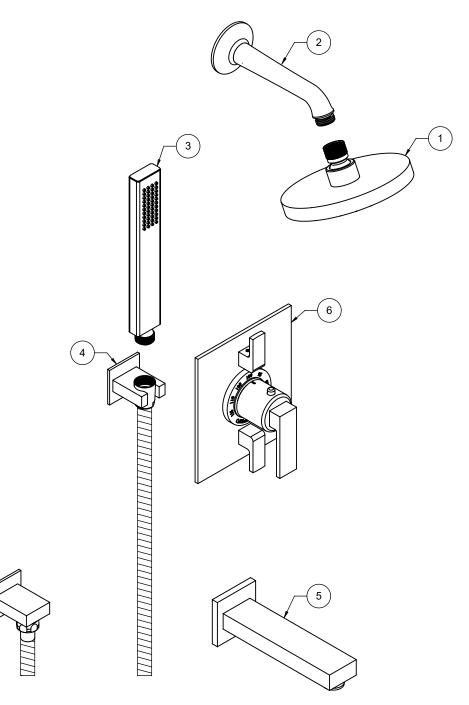

## "ZZ" denotes finish, "FR" denotes flow rate

| Item | Model          | Description                                    | Links               |
|------|----------------|------------------------------------------------|---------------------|
| 1    | SH-083.FR-ZZ   | 5-5/8" Multi-Function Showerhead               | Specification Sheet |
| 2    | SH-01.6-ZZ     | One Piece 6" Shower Arm & Flange               | Specification Sheet |
| 3    | HS-72.FR-ZZ    | Contemporary Handshower                        | Specification Sheet |
| 4    | 9125-72-ZZ     | Wall Mounted Handshower Kit                    | Specification Sheet |
| 5    | TS-77-77-ZZ    | Wall Tub Spout                                 | Specification Sheet |
| 6    | TO-THF2L-77-ZZ | StyleTherm® Trim Only with Dual Volume Control | Specification Sheet |