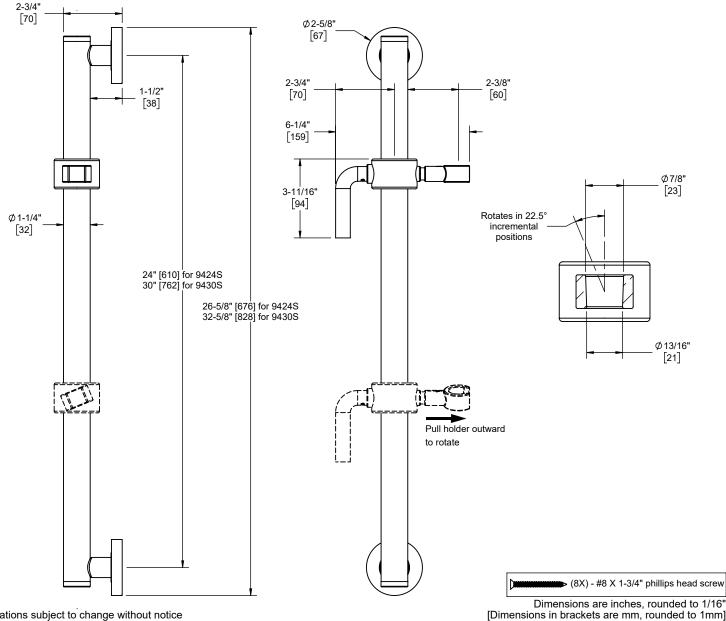

## <u>Shower</u>

9424S-74

9430S-74

Decorative Grab Bar with Slide

## Features

- 25+ artisan finishes including 12 PVD finishes
- All brass construction
- Adjustable position slide with positive-lock swivel holder
- Accepts most conical handshower hoses
- Right or left handed based on installation
- 1-1/4" diameter bar
- Concealed mounting
- Mounting hardware included