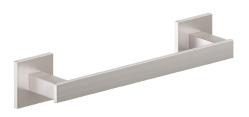

## Morro Bay™

Towel Bar

## **Features**

- · Available in 28 finishes including 13 PVD finishes
- All brass construction
- · All mounting hardware included

77-9 77-18 77-24 77-30

77-9 shown