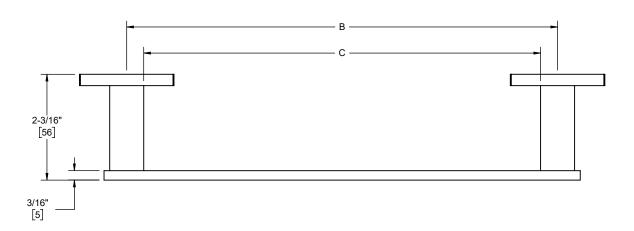

## Codes/Standards

Product meets or exceeds the following:

None applicable

| SKU   | Α         | В        | С        |
|-------|-----------|----------|----------|
| 77-9  | 10-15/16" | 9"       | 8-1/4"   |
|       | [278]     | [228]    | [210]    |
| 77-18 | 20"       | 18-1/16" | 17-5/16" |
|       | [508]     | [458]    | [440]    |
| 77-24 | 26"       | 24"      | 23-5/16" |
|       | [660]     | [610]    | [592]    |
| 77-30 | 31-15/16" | 30"      | 29-5/16" |
|       | [812]     | [762]    | [744]    |