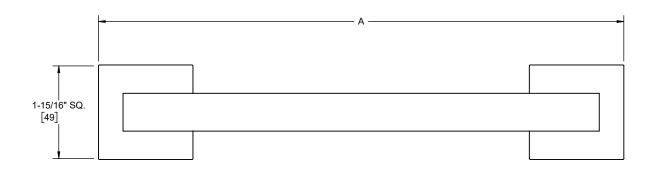

## Codes/Standards

Product meets or exceeds the following:

None applicable

| SKU   | Α         | В        | С        |
|-------|-----------|----------|----------|
| 77-9  | 10-15/16" | 9"       | 8-1/4"   |
|       | [278]     | [228]    | [210]    |
| 77-18 | 20"       | 18-1/16" | 17-5/16" |
|       | [508]     | [458]    | [440]    |
| 77-24 | 26"       | 24"      | 23-5/16" |
|       | [660]     | [610]    | [592]    |
| 77-30 | 31-15/16" | 30"      | 29-5/16" |
|       | [812]     | [762]    | [744]    |