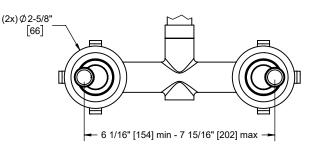

| HANDLE              | Α               | В               | С                | D               |
|---------------------|-----------------|-----------------|------------------|-----------------|
| 30                  | 9-1/8"          | 8-5/8"          | 4-5/16"          | 13"             |
| 30F                 | [232]           | [219]           | [110]            | [330]           |
| 30K                 | 9-1/4"          | 8-3/4"          | 3-15/16"         | 13-1/4"         |
|                     | [235]           | [222]           | [100]            | [337]           |
| 30X                 | 9-1/8"          | 8-5/8"          | 4-5/16"          | 10-1/16"        |
| 30XF                | [232]           | [219]           | [110]            | [256]           |
| 30XK                | 9-1/4"          | 8-3/4"          | 3-15/16"         | 10"             |
|                     | [235]           | [222]           | [100]            | [254]           |
| 80                  | 9-1/8"          | 8-5/8"          | 4-5/16"          | 13-1/2"         |
|                     | [232]           | [219]           | [110]            | [343]           |
| 80W<br>80WB<br>80WR | 9-1/8"<br>[232] | 8-5/8"<br>[219] | 4-5/16"<br>[110] | 9-1/4"<br>[234] |