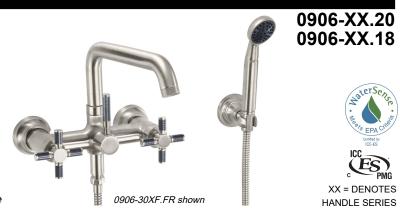

## <u>Descanso</u>®

## Industrial Wall Mount Tub Filler With Handshower

## Features

- Over 28 finishes including 13 PVD finishes
- All brass construction
- Tub filler: Maximum flow rate: 15 gpm (56.8 L/min) at 60 psi
- Handshower: Max flow rate 2.0 gpm (7.6 L/min)
- 1/4 turn ceramic disc cartridges

## Codes/Standards Applicable

- Product meets or exceeds the following: ASME A112.18.1/CSA B125.1 CEC (1.8 gpm) / DOE (2.0 & 1.8 gpm) Commonwealth of MA
- EPA WaterSense handshower (2.0 gpm)
- ADA compliant (with lever handles)
- · Local codes may require installation of an upstream tempering valve