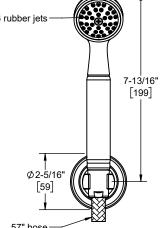

## Features

- Over 28 finishes including 13 PVD finishes
- All brass construction
- Tub filler: Maximum flow rate: 15 gpm (56.8 L/min) at 60 psi
- Handshower: Max flow rate 2.0 gpm (7.6 L/min)
- 1/4 turn ceramic disc cartridges