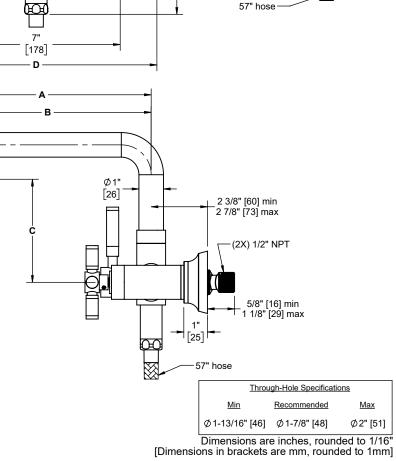

| HANDLE              | Α               | В               | С                | D               |
|---------------------|-----------------|-----------------|------------------|-----------------|
| 30                  | 9-1/8"          | 8-5/8"          | 4-5/16"          | 13"             |
| 30F                 | [232]           | [219]           | [110]            | [330]           |
| 30K                 | 9-1/4"          | 8-3/4"          | 3-15/16"         | 13-1/4"         |
|                     | [235]           | [222]           | [100]            | [337]           |
| 30X                 | 9-1/8"          | 8-5/8"          | 4-5/16"          | 10-1/16"        |
| 30XF                | [232]           | [219]           | [110]            | [256]           |
| 30XK                | 9-1/4"          | 8-3/4"          | 3-15/16"         | 10"             |
|                     | [235]           | [222]           | [100]            | [254]           |
| 80                  | 9-1/8"          | 8-5/8"          | 4-5/16"          | 13-1/2"         |
|                     | [232]           | [219]           | [110]            | [343]           |
| 80W<br>80WB<br>80WR | 9-1/8"<br>[232] | 8-5/8"<br>[219] | 4-5/16"<br>[110] | 9-1/4"<br>[234] |