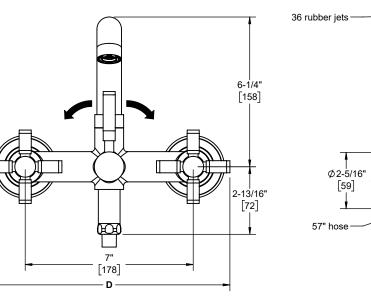

| HANDLE              | Α               | В               | С                | D               |
|---------------------|-----------------|-----------------|------------------|-----------------|
| 30                  | 9-1/8"          | 8-5/8"          | 4-5/16"          | 13"             |
| 30F                 | [232]           | [219]           | [110]            | [330]           |
| 30K                 | 9-1/4"          | 8-3/4"          | 3-15/16"         | 13-1/4"         |
|                     | [235]           | [222]           | [100]            | [337]           |
| 30X                 | 9-1/8"          | 8-5/8"          | 4-5/16"          | 10-1/16"        |
| 30XF                | [232]           | [219]           | [110]            | [256]           |
| 30XK                | 9-1/4"          | 8-3/4"          | 3-15/16"         | 10"             |
|                     | [235]           | [222]           | [100]            | [254]           |
| 80                  | 9-1/8"          | 8-5/8"          | 4-5/16"          | 13-1/2"         |
|                     | [232]           | [219]           | [110]            | [343]           |
| 80W<br>80WB<br>80WR | 9-1/8"<br>[232] | 8-5/8"<br>[219] | 4-5/16"<br>[110] | 9-1/4"<br>[234] |