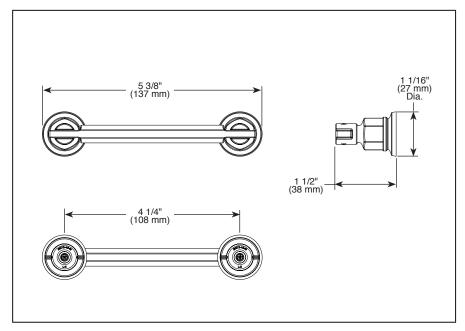

## **ACCESSORIES**

- Invari<sup>TM</sup> Collection
- Drawer Pull

## **STANDARD SPECIFICATIONS:**

- Mounting hardware included with product
- All metal construction