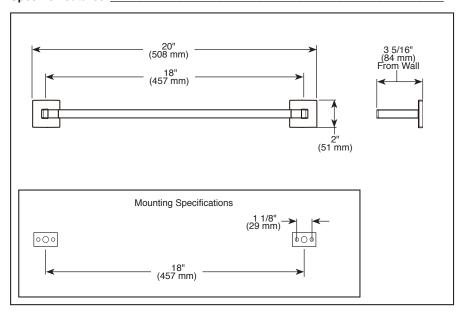

# **ACCESSORIES**

- Frank Lloyd Wright® Bath Collection by Brizo®
- 18" Towel Bar

### **STANDARD SPECIFICATIONS:**

- Wood blocking is preferable behind all wall surfaces. If wood blocking is not available, try finding a wood stud to anchor at least one end of this accessory.
- Mounting hardware and mounting instructions included
- Note: Plastic anchors, screws, toggle bolts, and mounting brackets are included with the mounting hardware.
- All metal construction