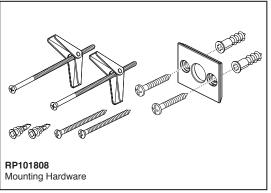

### **STANDARD SPECIFICATIONS:**

- Wood blocking is preferable behind all wall surfaces. If wood blocking is not available, try finding a wood stud to anchor at least one end of this accessory.
- Mounting hardware and mounting instructions included
- Note: Plastic anchors, screws, toggle bolts, and mounting brackets are included with the mounting hardware.
- All metal construction