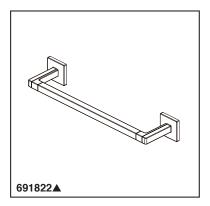

# **ACCESSORIES**

- Frank Lloyd Wright® Bath Collection by Brizo®
- 18" Towel Bar